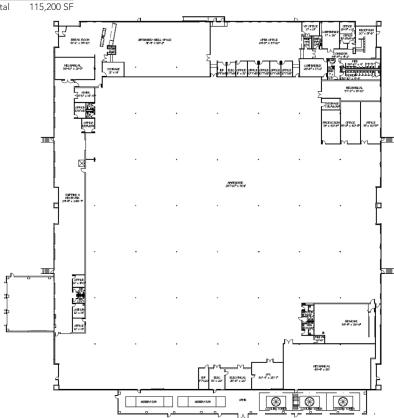

# FOR LEASE - 115,200 SF (100% HVAC) COPPELL BUSINESS CENTER III

217 WRANGLER DRIVE, COPPELL, TEXAS 75019

 Office
 13,557 SF

 Prod.
 88,097 SF

 Service
 13,546 SF

 Total
 115,200 SF