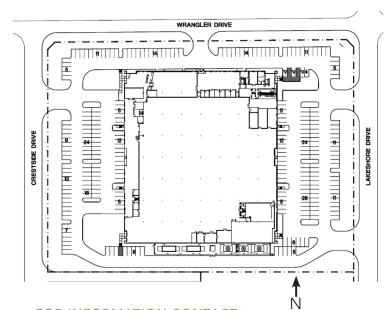

# SPECIFICATIONS

- Total Building SF: 115,200
- Approximately 10% office area (with call center and multiple restroom locations)
- 22' Clear Height
- 100% HVAC (3 cooling towers & chillers)
- 3,000 amp, 3-phase, 480 volt electric service
- Two (2) 2,000 KW diesel generators in enclosures
- Two (2) 500 KVA UPS systems
- Ample surface parking (213) (Expandable to 269)