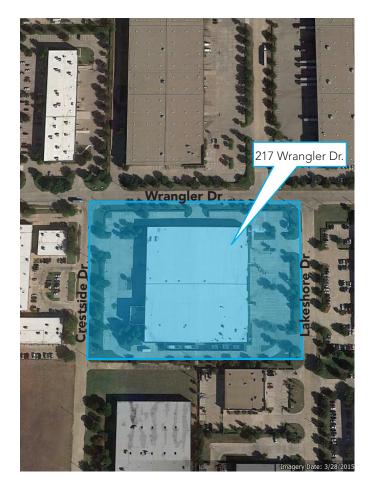

# FOR LEASE - 115,200 SF (100% HVAC) COPPELL BUSINESS CENTER III

217 WRANGLER DRIVE, COPPELL, TEXAS 75019