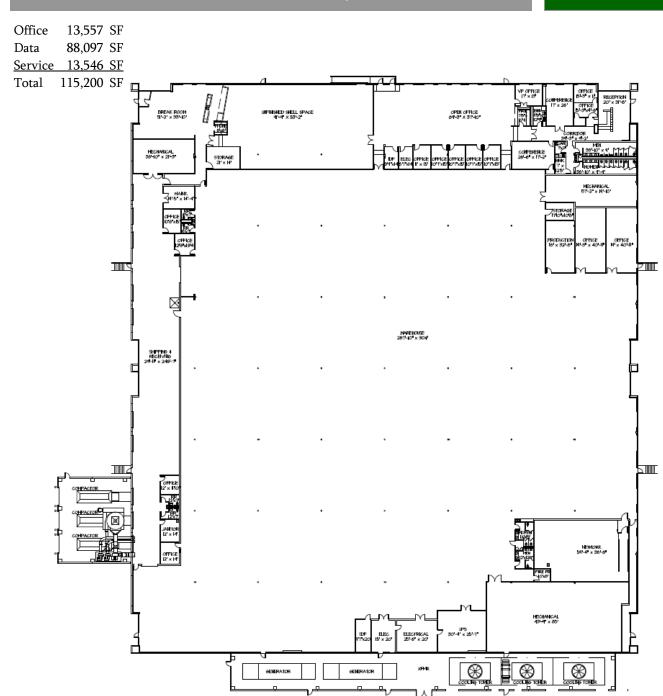

### TABULATIONS:

Site Area 309,072 SF

7.10Acres

■ Building Area 115,200 SF

Office 13,557 SF AC/Prod./Print/Data 88,097 SF Service Areas 13,546 SF

Existing Parking
 Proposed Parking
 269 Spaces

For Information Contact: