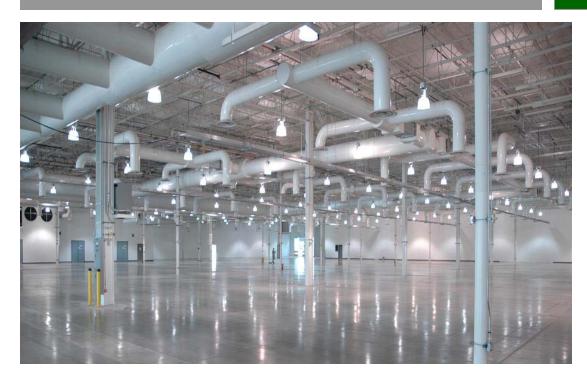

#### **Project Features:**

- Immediately accessible to the bulk mail center
- Approximately 10% Office Area (with call center and multiple restroom locations)
- 100% HVAC (3 cooling towers & chillers)
- 3,000 amp, 3-phase, 480 volt electric service
- Two (2) 2,000 KW diesel generators in enclosures
- 24' Operating Clear Height (existing HVAC system drops below the operating clear height)
- Fully Sprinklered
- Ample Surface Parking (206)