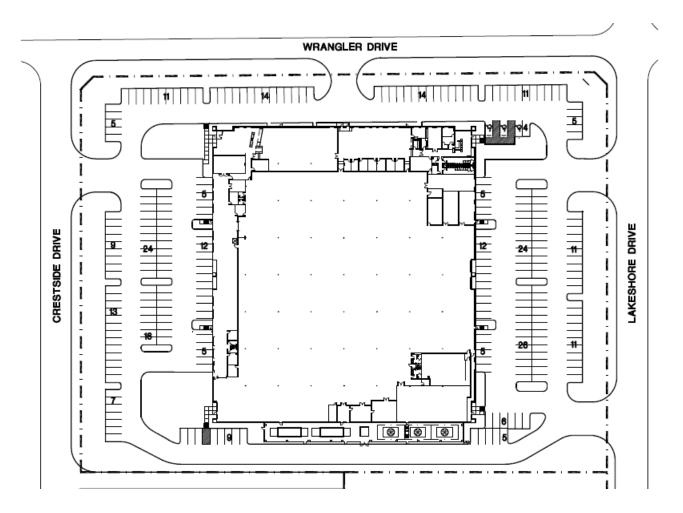

### TABULATIONS:

Site Area 309,072 SF

7.10Acres

■ Building Area 115,200 SF

Office 13,557 SF AC/Prod./Print/Data 88,097 SF Service Areas 13,546 SF

Existing Parking
 Proposed Parking
 269 Spaces

For Information Contact: