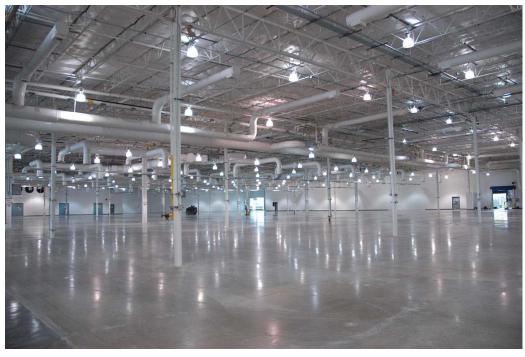

### 115,200 SF Available

Specialized Manufacturing/ **Mission Critical** 

#### **Project Features:**

- Immediately accessible to the bulk mail center
- Approximately 10% Office Area (with call center and multiple restroom locations)
- 100% HVAC (3 cooling towers & chillers)
- 3,000 amp, 3-phase, 480 volt electric service
- Two (2) 2,000 KW diesel generators in enclosures
- 24' Operating Clear Height (existing HVAC system drops below the operating clear height)
- Fully Sprinklered
- Ample Surface Parking (206)

115,200 SF Available

Specialized

Manufacturing/

Mission Critical